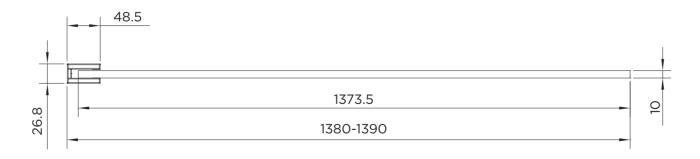

## wetroom 10

| RANGE                      | WETROOM 10     |
|----------------------------|----------------|
| PRODUCT                    | WETROOM        |
| CODE                       | AQ8417S        |
| SIZE                       | 1400           |
| PROFILE COLOUR             | SILVER         |
| GLASS THICKNESS            | 10             |
| GLASS FINISH               | CLEAR          |
| GLASS TREATMENT            | CLEAN & CLEAR™ |
| HEIGHT                     | 2000           |
| ADJUSTMENT IN RECESS       | 1380-1390      |
| ADJUSTMENT WITH SIDE PANEL | N/A            |
| OPTIONAL FLIPPER PANEL     | YES            |
| APERTURE                   | N/A            |
| GUARANTEE                  | LIFETIME       |
| CE                         | YES/EN14428    |
| GLASS BS EN                | EN12150-1T     |
| PROFILE MATERIAL           | ALUMINUM/6463# |
| HANDLE MATERIAL            | N/A            |
| HINGE MATERIAL             | N/A            |
| QUICK RELEASE ROLLERS      | N/A            |
| GLASS PANEL SIZE           | 1373.5         |
| MOVING PANEL SIZE          | N/A            |
| PRODUCT HAND               | UNIVERSAL      |
| PRODUCT WEIGHT             | 73KG           |
| PACKAGED DIMENSIONS        | 2120x1480x60   |
| BARCODE                    | 5031978044241  |