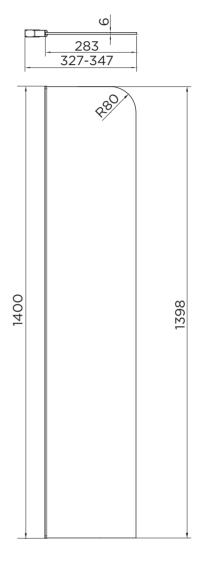

## venturi 6 HINGED BATH SCREEN

| RANGE               | VENTURI 6      |
|---------------------|----------------|
| PRODUCT             | BATH SCREEN    |
| CODE                | AQ9574S        |
| SIZE                | 300            |
| PROFILE COLOUR      | SILVER         |
| GLASS THICKNESS     | 6mm            |
| GLASS FINISH        | CLEAR          |
| GLASS TREATMENT     | CLEAN & CLEAR™ |
| HEIGHT              | 1400           |
| ADJUSTMENT          | 327-347        |
| GUARANTEE           | LIFETIME*      |
| GLASS BS EN         | EN12150-1T     |
| CE                  | YES/EN14428    |
| PROFILE MATERIAL    | ALUMINUM/6463# |
| HINGE MATERIAL      | N/A            |
| FIXED PANEL SIZE    | 283            |
| MOVING PANEL SIZE   | N/A            |
| OPENNING            | INWARD         |
| PRODUCT HAND        | REVERSIBLE     |
| PRODUCT WEIGHT      | 8KG            |
| PACKAGED DIMENSIONS | 1480x380x50    |
| BARCODE             | 5031978086661  |
|                     |                |