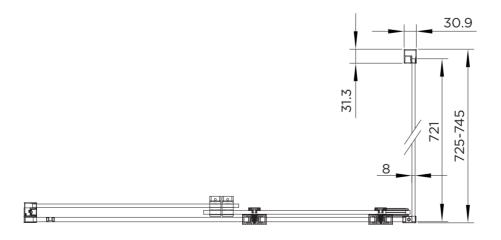

## SLIDING WETROOM

| RANGE                      | ROLLA 8                   |
|----------------------------|---------------------------|
| PRODUCT                    | SIDE PANEL                |
| CODE                       | AQ8949-BLK                |
| SIZE                       | 760                       |
| PROFILE COLOUR             | MATT BLACK                |
| GLASS THICKNESS            | 8mm                       |
| GLASS FINISH               | CLEAR                     |
| GLASS TREATMENT            | CLEAN & CLEAR™            |
| HEIGHT                     | 2000                      |
| ADJUSTMENT IN RECESS       | N/A                       |
| ADJUSTMENT WITH SIDE PANEL | 725-745                   |
| OPTIONAL SIDE PANEL        | N/A                       |
| APERTURE                   | N/A                       |
| GUARANTEE                  | LIFETIME                  |
| CE                         | EN14428                   |
| GLASS BS EN                | EN12150-1T                |
| PROFILE MATERIAL           | ALUMINUM /STAINLESS STEEL |
| HANDLE MATERIAL            | N/A                       |
| ROLLER MATERIAL            | N/A                       |
| QUICK RELEASE ROLLERS      | N/A                       |
| FIXED PANEL SIZE           | 721                       |
| MOVING PANEL SIZE          | N/A                       |
| PRODUCT HAND               | UNIVERSAL                 |
| PRODUCT WEIGHT             | 35.5KG                    |
| PACKAGED DIMENSIONS        | 2090x775x73               |
| BARCODE                    | 5031978076181             |