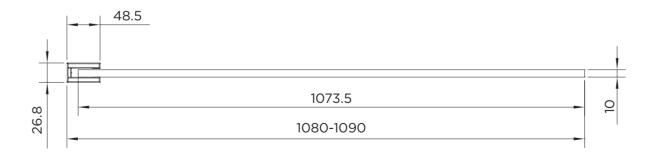

## wetroom 10

| RANGE                      | WETROOM 10     |
|----------------------------|----------------|
| PRODUCT                    | WETROOM PANEL  |
| CODE                       | AQ8415-SM      |
| SIZE                       | 1100           |
| PROFILE COLOUR             | SILVER         |
| GLASS THICKNESS            | 10             |
| GLASS FINISH               | SMOKED         |
| GLASS TREATMENT            | CLEAN & CLEAR™ |
| HEIGHT                     | 2000           |
| ADJUSTMENT IN RECESS       | 1080-1090      |
| ADJUSTMENT WITH SIDE PANEL | N/A            |
| OPTIONAL FLIPPER PANEL     | YES            |
| APERTURE                   | N/A            |
| GUARANTEE                  | LIFETIME       |
| CE                         | YES/EN14428    |
| GLASS BS EN                | EN12150-1T     |
| PROFILE MATERIAL           | ALUMINUM/6463# |
| HANDLE MATERIAL            | N/A            |
| HINGE MATERIAL             | N/A            |
| QUICK RELEASE ROLLERS      | N/A            |
| GLASS PANEL SIZE           | 1073.5         |
| MOVING PANEL SIZE          | N/A            |
| PRODUCT HAND               | UNIVERSAL      |
| PRODUCT WEIGHT             | 58KG           |
| PACKAGED DIMENSIONS        | 2120x1180x60   |
| BARCODE                    | 5031978044210  |