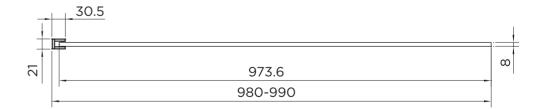

## wetroom 8

| RANGE                      | WETROOM 8                  |
|----------------------------|----------------------------|
| PRODUCT                    | WETROOM                    |
| CODE                       | AQ8245S                    |
| SIZE                       | 1000                       |
| PROFILE COLOUR             | SILVER                     |
| GLASS THICKNESS            | 8mm                        |
| GLASS FINISH               | CLEAR                      |
| GLASS TREATMENT            | CLEAN & CLEAR <sup>™</sup> |
| HEIGHT                     | 2000                       |
| ADJUSTMENT IN RECESS       | 980-990                    |
| ADJUSTMENT WITH SIDE PANEL | N/A                        |
| OPTIONAL FLIPPER PANEL     | YES                        |
| APERTURE                   | N/A                        |
| GUARANTEE                  | LIFETIME                   |
| CE                         | YES/EN14428                |
| GLASS BS EN                | EN12150-1T                 |
| PROFILE MATERIAL           | ALUMINUM/6463#             |
| HANDLE MATERIAL            | N/A                        |
| HINGE MATERIAL             | N/A                        |
| QUICK RELEASE ROLLERS      | N/A                        |
| GLASS PANEL SIZE           | 973.6                      |
| MOVING PANEL SIZE          | N/A                        |
| PRODUCT HAND               | UNIVERSAL                  |
| PRODUCT WEIGHT             | 44KG                       |
| PACKAGED DIMENSIONS        | 2100x1037x70               |
| BARCODE                    | 5031978062085              |