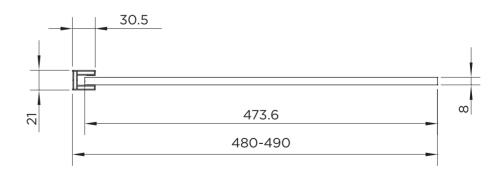

## wetroom 8

| RANGE                      | WETROOM 8      |
|----------------------------|----------------|
| PRODUCT                    | WETROOM        |
| CODE                       | AQ8240S        |
| SIZE                       | 500            |
| PROFILE COLOUR             | SILVER         |
| GLASS THICKNESS            | 8mm            |
| GLASS FINISH               | CLEAR          |
| GLASS TREATMENT            | CLEAN & CLEAR™ |
| HEIGHT                     | 2000           |
| ADJUSTMENT IN RECESS       | 480-490        |
| ADJUSTMENT WITH SIDE PANEL | N/A            |
| OPTIONAL FLIPPER PANEL     | YES            |
| APERTURE                   | N/A            |
| GUARANTEE                  | LIFETIME       |
| CE                         | YES/EN14428    |
| GLASS BS EN                | EN12150-1T     |
| PROFILE MATERIAL           | ALUMINUM/6463# |
| HANDLE MATERIAL            | N/A            |
| HINGE MATERIAL             | N/A            |
| QUICK RELEASE ROLLERS      | N/A            |
| GLASS PANEL SIZE           | 473.6          |
| MOVING PANEL SIZE          | N/A            |
| PRODUCT HAND               | UNIVERSAL      |
| PRODUCT WEIGHT             | 24KG           |
| PACKAGED DIMENSIONS        | 2080x537x60    |
| BARCODE                    | 5031978062030  |