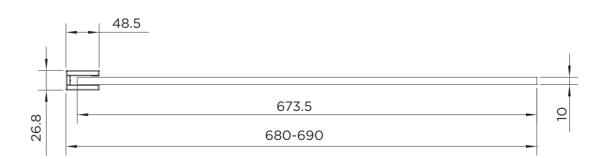

## wetroom 10

| RANGE                      | WETROOM 10     |
|----------------------------|----------------|
| PRODUCT                    | WETROOM PANEL  |
| CODE                       | AQ8410-SM      |
| SIZE                       | 700            |
| PROFILE COLOUR             | SILVER         |
| GLASS THICKNESS            | 10             |
| GLASS FINISH               | SMOKED         |
| GLASS TREATMENT            | CLEAN & CLEAR™ |
| HEIGHT                     | 2000           |
| ADJUSTMENT IN RECESS       | 680-690        |
| ADJUSTMENT WITH SIDE PANEL | N/A            |
| OPTIONAL FLIPPER PANEL     | YES            |
| APERTURE                   | N/A            |
| GUARANTEE                  | LIFETIME       |
| CE                         | YES/EN14428    |
| GLASS BS EN                | EN12150-1T     |
| PROFILE MATERIAL           | ALUMINUM/6463# |
| HANDLE MATERIAL            | N/A            |
| HINGE MATERIAL             | N/A            |
| QUICK RELEASE ROLLERS      | N/A            |
| GLASS PANEL SIZE           | 673.5          |
| MOVING PANEL SIZE          | N/A            |
| PRODUCT HAND               | UNIVERSAL      |
| PRODUCT WEIGHT             | 38KG           |
| PACKAGED DIMENSIONS        | 2120x780x50    |
| BARCODE                    | 5031978044135  |