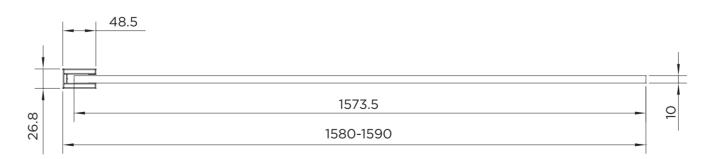

## wetroom 10

| RANGE                              | WETROOM 10           |
|------------------------------------|----------------------|
| PRODUCT                            | WETROOM PANEL        |
| CODE                               | AQ8418-SM            |
| SIZE                               | 1600                 |
| PROFILE COLOUR                     | SILVER               |
| GLASS THICKNESS                    | 10                   |
| GLASS FINISH                       | SMOKED               |
| GLASS TREATMENT                    | CLEAN & CLEAR™       |
| HEIGHT                             | 2000                 |
| ADJUSTMENT IN RECESS               | 1580-1590            |
| ADJUSTMENT WITH SIDE PANEL         | N/A                  |
| OPTIONAL FLIPPER PANEL             | YES                  |
| APERTURE                           | N/A                  |
| GUARANTEE                          | LIFETIME             |
| CE                                 | YES/EN14428          |
| GLASS BS EN                        | EN12150-1T           |
| PROFILE MATERIAL                   | ALUMINUM/6463#       |
| HANDLE MATERIAL                    | N/A                  |
| HINGE MATERIAL                     | N/A                  |
| QUICK RELEASE ROLLERS              | N/A                  |
| GLASS PANEL SIZE                   | 1573.5               |
| MOVING PANEL SIZE                  | N/A                  |
| PRODUCT HAND                       | UNIVERSAL            |
|                                    |                      |
| PRODUCT WEIGHT                     | 83KG                 |
| PRODUCT WEIGHT PACKAGED DIMENSIONS | 83KG<br>2120x1680x60 |