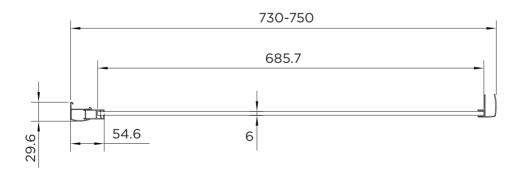

## specification venturi 6 side panel

| RANGE                 | VENTURI 6      |
|-----------------------|----------------|
| PRODUCT               | SIDE PANEL     |
| CODE                  | AQ9328S        |
| SIZE                  | 760            |
| PROFILE COLOUR        | SILVER         |
| GLASS THICKNESS       | 6mm            |
| GLASS FINISH          | CLEAR          |
| GLASS TREATMENT       | CLEAN & CLEAR™ |
| HEIGHT                | 1900           |
| ADJUSTMENT            | 730-750        |
| APERTURE              | N/A            |
| GUARANTEE             | LIFETIME       |
| GLASS BS EN           | EN12150-1T     |
| CE                    | YES/EN14428    |
| PROFILE MATERIAL      | ALUMINUM/6463# |
| HANDLE MATERIAL       | N/A            |
| QUICK RELEASE ROLLERS | N/A            |
| FIXED PANEL SIZE      | 685.7          |
| MOVING PANEL SIZE     | N/A            |
| PRODUCT HAND          | UNIVERSAL      |
| PRODUCT WEIGHT        | 24KG           |
| PACKAGED DIMENSIONS   | 1980x770x63    |
| BARCODE               | 5031978044494  |