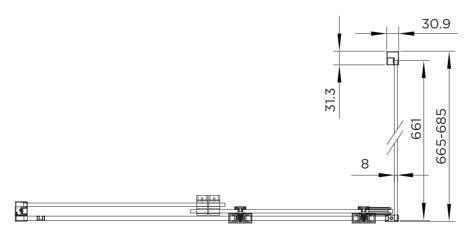

## SLIDING WETROOM

| RANGE                      | ROLLA 8                   |
|----------------------------|---------------------------|
| PRODUCT                    | SIDE PANEL                |
| CODE                       | AQ8948S                   |
| SIZE                       | 700                       |
| PROFILE COLOUR             | SILVER                    |
| GLASS THICKNESS            | 8mm                       |
| GLASS FINISH               | CLEAR                     |
| GLASS TREATMENT            | CLEAN & CLEAR™            |
| HEIGHT                     | 2000                      |
| ADJUSTMENT IN RECESS       | N/A                       |
| ADJUSTMENT WITH SIDE PANEL | 665-685                   |
| OPTIONAL SIDE PANEL        | N/A                       |
| APERTURE                   | N/A                       |
| GUARANTEE                  | LIFETIME                  |
| CE                         | EN14428                   |
| GLASS BS EN                | EN12150-1T                |
| PROFILE MATERIAL           | ALUMINUM /STAINLESS STEEL |
| HANDLE MATERIAL            | N/A                       |
| ROLLER MATERIAL            | N/A                       |
| QUICK RELEASE ROLLERS      | N/A                       |
| FIXED PANEL SIZE           | 661                       |
| MOVING PANEL SIZE          | N/A                       |
| PRODUCT HAND               | UNIVERSAL                 |
| PRODUCT WEIGHT             | 34KG                      |
| PACKAGED DIMENSIONS        | 2090x715x73               |
| BARCODE                    | 5031978068766             |