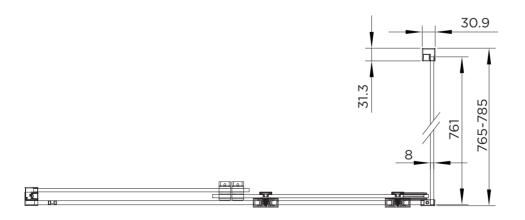

## SLIDING WETROOM

| RANGE                      | ROLLA 8                   |
|----------------------------|---------------------------|
| PRODUCT                    | SIDE PANEL                |
| CODE                       | AQ8950S                   |
| SIZE                       | 800                       |
| PROFILE COLOUR             | SILVER                    |
| GLASS THICKNESS            | 8mm                       |
| GLASS FINISH               | CLEAR                     |
| GLASS TREATMENT            | CLEAN & CLEAR™            |
| HEIGHT                     | 2000                      |
| ADJUSTMENT IN RECESS       | N/A                       |
| ADJUSTMENT WITH SIDE PANEL | 765-785                   |
| OPTIONAL SIDE PANEL        | N/A                       |
| APERTURE                   | N/A                       |
| GUARANTEE                  | LIFETIME                  |
| CE                         | EN14428                   |
| GLASS BS EN                | EN12150-1T                |
| PROFILE MATERIAL           | ALUMINUM /STAINLESS STEEL |
| HANDLE MATERIAL            | N/A                       |
| ROLLER MATERIAL            | N/A                       |
| QUICK RELEASE ROLLERS      | N/A                       |
| FIXED PANEL SIZE           | 761                       |
| MOVING PANEL SIZE          | N/A                       |
| PRODUCT HAND               | UNIVERSAL                 |
| PRODUCT WEIGHT             | 37KG                      |
| PACKAGED DIMENSIONS        | 2090x815x73               |
| BARCODE                    | 5031978068780             |