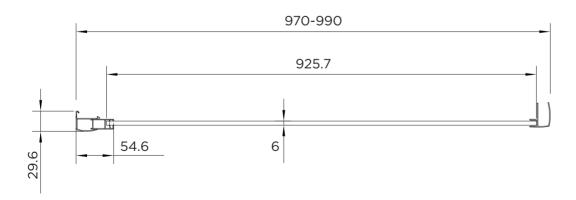

| RANGE                 | VENTURI 6                  |
|-----------------------|----------------------------|
| PRODUCT               | SIDE PANEL                 |
| CODE                  | AQ9331S                    |
| SIZE                  | 1000                       |
| PROFILE COLOUR        | SILVER                     |
| GLASS THICKNESS       | 6mm                        |
| GLASS FINISH          | CLEAR                      |
| GLASS TREATMENT       | CLEAN & CLEAR <sup>™</sup> |
| HEIGHT                | 1900                       |
| ADJUSTMENT            | 970-990                    |
| APERTURE              | N/A                        |
| GUARANTEE             | LIFETIME                   |
| GLASS BS EN           | EN12150-1T                 |
| CE                    | YES/EN14428                |
| PROFILE MATERIAL      | ALUMINUM/6463#             |
| HANDLE MATERIAL       | N/A                        |
| QUICK RELEASE ROLLERS | N/A                        |
| FIXED PANEL SIZE      | 925.7                      |
| MOVING PANEL SIZE     | N/A                        |
| PRODUCT HAND          | UNIVERSAL                  |
| PRODUCT WEIGHT        | 29KG                       |
| PACKAGED DIMENSIONS   | 1980x1010x63               |
| BARCODE               | 5031978044524              |
|                       |                            |