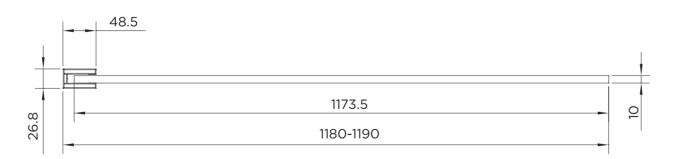

## wetroom 10

| RANGE                      | WETROOM 10     |
|----------------------------|----------------|
| PRODUCT                    | WETROOM PANEL  |
| CODE                       | AQ8416S        |
| SIZE                       | 1200           |
| PROFILE COLOUR             | SILVER         |
| GLASS THICKNESS            | 10             |
| GLASS FINISH               | CLEAR          |
| GLASS TREATMENT            | CLEAN & CLEAR™ |
| HEIGHT                     | 2000           |
| ADJUSTMENT IN RECESS       | 1180-1190      |
| ADJUSTMENT WITH SIDE PANEL | N/A            |
| OPTIONAL FLIPPER PANEL     | YES            |
| APERTURE                   | N/A            |
| GUARANTEE                  | LIFETIME       |
| CE                         | YES/EN14428    |
| GLASS BS EN                | EN12150-1T     |
| PROFILE MATERIAL           | ALUMINUM/6463# |
| HANDLE MATERIAL            | N/A            |
| HINGE MATERIAL             | N/A            |
| QUICK RELEASE ROLLERS      | N/A            |
| GLASS PANEL SIZE           | 1173.5         |
| MOVING PANEL SIZE          | N/A            |
| PRODUCT HAND               | UNIVERSAL      |
| PRODUCT WEIGHT             | 63KG           |
| PACKAGED DIMENSIONS        | 2120x1280x60   |
| BARCODE                    | 503197804227   |