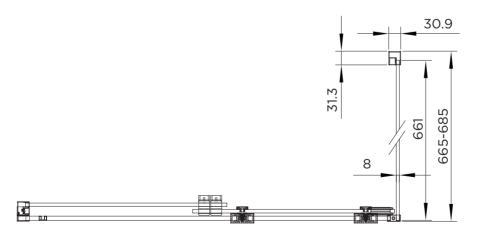

## SLIDING WETROOM

| PRODUCT  CODE  AQ8948-BLK  SIZE  700  PROFILE COLOUR  MATT BLACK  GLASS THICKNESS  8mm  GLASS TREATMENT  CLEAR  GLASS TREATMENT  HEIGHT  ADJUSTMENT IN RECESS  ADJUSTMENT WITH SIDE PANEL  OPTIONAL SIDE PANEL  APERTURE  GLASS BS EN  EN12150-1T  PROFILE MATERIAL  HANDLE MATERIAL  N/A  ROLLER MATERIAL  QUICK RELEASE ROLLERS  N/A  PRODUCT HAND  PRODUCT WEIGHT  JAKE  JA | RANGE                      | ROLLA 8                   |
|--------------------------------------------------------------------------------------------------------------------------------------------------------------------------------------------------------------------------------------------------------------------------------------------------------------------------------------------------------------------------------------------------------------------------------------------------------------------------------------------------------------------------------------------------------------------------------------------------------------------------------------------------------------------------------------------------------------------------------------------------------------------------------------------------------------------------------------------------------------------------------------------------------------------------------------------------------------------------------------------------------------------------------------------------------------------------------------------------------------------------------------------------------------------------------------------------------------------------------------------------------------------------------------------------------------------------------------------------------------------------------------------------------------------------------------------------------------------------------------------------------------------------------------------------------------------------------------------------------------------------------------------------------------------------------------------------------------------------------------------------------------------------------------------------------------------------------------------------------------------------------------------------------------------------------------------------------------------------------------------------------------------------------------------------------------------------------------------------------------------------------|----------------------------|---------------------------|
| SIZE  PROFILE COLOUR  MATT BLACK  GLASS THICKNESS  8mm  GLASS FINISH  CLEAR  GLASS TREATMENT  HEIGHT  ADJUSTMENT IN RECESS  ADJUSTMENT WITH SIDE PANEL  OPTIONAL SIDE PANEL  APERTURE  GUARANTEE  CE  EN14428  GLASS BS EN  EN12150-1T  PROFILE MATERIAL  HANDLE MATERIAL  ROLLER MATERIAL  ROLLER MATERIAL  M/A  PRODUCT HAND  PRODUCT HAND  PRODUCT WEIGHT  JAKG  Smm  MATT BLACK  8mm  CLEAR  665-685  N/A  FISH  | PRODUCT                    | SIDE PANEL                |
| PROFILE COLOUR GLASS THICKNESS Bmm  GLASS FINISH CLEAR GLASS TREATMENT CLEAN & CLEAR  GLASS TREATMENT CLEAN & CLEAR  GLASS TREATMENT CLEAN & CLEAR  GLASS TREATMENT CLEAN & CLEAR  GLASS TREATMENT CLEAN & CLEAR  MATT BLACK  CLEAR  GLASS TREATMENT CLEAN & CLEAR  MATT BLACK  CLEAR  CLEAR  GLEAR  MATT BLACK  MA  CLEAR  CLEAR  CLEAR  MA  GLEAR  MA  ADJUSTMENT IN RECESS N/A  ADJUSTMENT WITH SIDE PANEL MA  GOS-685  OPTIONAL SIDE PANEL N/A  GUARANTEE LIFETIME CE EN12150-1T  PROFILE MATERIAL ALUMINUM /STAINLESS STEEL  HANDLE MATERIAL N/A  ROLLER MATERIAL N/A  GUICK RELEASE ROLLERS N/A  FIXED PANEL SIZE MOVING PANEL SIZE MOVING PANEL SIZE N/A  PRODUCT HAND UNIVERSAL  PRODUCT WEIGHT 34KG  PACKAGED DIMENSIONS 2090x715x73                                                                                                                                                                                                                                                                                                                                                                                                                                                                                                                                                                                                                                                                                                                                                                                                                                                                                                                                                                                                                                                                                                                                                                                                                                                                                                                                                                                  | CODE                       | AQ8948-BLK                |
| GLASS THICKNESS GLASS FINISH CLEAR GLASS TREATMENT CLEAN & CLEAR  HEIGHT 2000 ADJUSTMENT IN RECESS N/A ADJUSTMENT WITH SIDE PANEL OPTIONAL SIDE PANEL APERTURE N/A GUARANTEE LIFETIME CE EN14428 GLASS BS EN EN12150-1T PROFILE MATERIAL HANDLE MATERIAL N/A QUICK RELEASE ROLLERS N/A FIXED PANEL SIZE MOVING PANEL SIZE PRODUCT HAND UNIVERSAL PACKAGED DIMENSIONS  CLEAN & CLEAR N/A CLEAN & CLEAR N/A CLEAR CLEAR TM | SIZE                       | 700                       |
| GLASS FINISH  GLASS TREATMENT  HEIGHT  ADJUSTMENT IN RECESS  ADJUSTMENT WITH SIDE PANEL  OPTIONAL SIDE PANEL  APERTURE  GUARANTEE  CE  GLASS BS EN  EN12150-1T  PROFILE MATERIAL  HANDLE MATERIAL  HANDLE MATERIAL  QUICK RELEASE ROLLERS  M/A  FIXED PANEL SIZE  MOVING PANEL SIZE  PRODUCT HAND  PACKAGED DIMENSIONS  COO  CLEAR  CLEAR  ALUAN & CLEAR  M/A  CLEAN & CLEAR  M/A  LIFETIME  EN12428  EN12150-1T  PALIMINUM /STAINLESS STEEL  N/A  FIXED PANEL SIZE  MOVING PANEL SIZE  PRODUCT WEIGHT  34KG  PACKAGED DIMENSIONS  2090x715x73                                                                                                                                                                                                                                                                                                                                                                                                                                                                                                                                                                                                                                                                                                                                                                                                                                                                                                                                                                                                                                                                                                                                                                                                                                                                                                                                                                                                                                                                                                                                                                                 | PROFILE COLOUR             | MATT BLACK                |
| GLASS TREATMENT  HEIGHT  2000  ADJUSTMENT IN RECESS  N/A  ADJUSTMENT WITH SIDE PANEL  OPTIONAL SIDE PANEL  N/A  APERTURE  GUARANTEE  LIFETIME  CE  EN14428  GLASS BS EN  EN12150-1T  PROFILE MATERIAL  HANDLE MATERIAL  N/A  ROLLER MATERIAL  N/A  QUICK RELEASE ROLLERS  FIXED PANEL SIZE  MOVING PANEL SIZE  PRODUCT HAND  PRODUCT WEIGHT  JAKG  PACKAGED DIMENSIONS  O65-685  N/A  LIFETIME  EN12150-1T  ALUMINUM /STAINLESS STEEL  N/A  N/A  VA  UNIVERSAL  PRODUCT WEIGHT  JAKG  PACKAGED DIMENSIONS                                                                                                                                                                                                                                                                                                                                                                                                                                                                                                                                                                                                                                                                                                                                                                                                                                                                                                                                                                                                                                                                                                                                                                                                                                                                                                                                                                                                                                                                                                                                                                                                                      | GLASS THICKNESS            | 8mm                       |
| HEIGHT 2000  ADJUSTMENT IN RECESS N/A  ADJUSTMENT WITH SIDE PANEL 665-685  OPTIONAL SIDE PANEL N/A  APERTURE N/A  GUARANTEE LIFETIME  CE EN14428  GLASS BS EN EN12150-1T  PROFILE MATERIAL ALUMINUM /STAINLESS STEEL  HANDLE MATERIAL N/A  ROLLER MATERIAL N/A  QUICK RELEASE ROLLERS N/A  FIXED PANEL SIZE 661  MOVING PANEL SIZE N/A  PRODUCT HAND UNIVERSAL  PRODUCT WEIGHT 34KG  PACKAGED DIMENSIONS 2090x715x73                                                                                                                                                                                                                                                                                                                                                                                                                                                                                                                                                                                                                                                                                                                                                                                                                                                                                                                                                                                                                                                                                                                                                                                                                                                                                                                                                                                                                                                                                                                                                                                                                                                                                                           | GLASS FINISH               | CLEAR                     |
| ADJUSTMENT IN RECESS N/A  ADJUSTMENT WITH SIDE PANEL 665-685  OPTIONAL SIDE PANEL N/A  APERTURE N/A  GUARANTEE LIFETIME  CE EN14428  GLASS BS EN EN12150-1T  PROFILE MATERIAL ALUMINUM /STAINLESS STEEL  HANDLE MATERIAL N/A  ROLLER MATERIAL N/A  QUICK RELEASE ROLLERS N/A  FIXED PANEL SIZE 661  MOVING PANEL SIZE N/A  PRODUCT HAND UNIVERSAL  PRODUCT WEIGHT 34KG  PACKAGED DIMENSIONS 2090x715x73                                                                                                                                                                                                                                                                                                                                                                                                                                                                                                                                                                                                                                                                                                                                                                                                                                                                                                                                                                                                                                                                                                                                                                                                                                                                                                                                                                                                                                                                                                                                                                                                                                                                                                                        | GLASS TREATMENT            | CLEAN & CLEAR™            |
| ADJUSTMENT WITH SIDE PANEL  OPTIONAL SIDE PANEL  APERTURE  N/A  GUARANTEE  LIFETIME  CE  EN14428  GLASS BS EN  EN12150-1T  PROFILE MATERIAL  HANDLE MATERIAL  N/A  ROLLER MATERIAL  N/A  QUICK RELEASE ROLLERS  N/A  FIXED PANEL SIZE  MOVING PANEL SIZE  N/A  PRODUCT HAND  UNIVERSAL  PRODUCT WEIGHT  34KG  PACKAGED DIMENSIONS  ONA  N/A  665-685  N/A  LIFETIME  EN12150-1T  ALUMINUM /STAINLESS STEEL  N/A  N/A  661  N/A  UNIVERSAL  PRODUCT WEIGHT  34KG  PACKAGED DIMENSIONS                                                                                                                                                                                                                                                                                                                                                                                                                                                                                                                                                                                                                                                                                                                                                                                                                                                                                                                                                                                                                                                                                                                                                                                                                                                                                                                                                                                                                                                                                                                                                                                                                                           | HEIGHT                     | 2000                      |
| OPTIONAL SIDE PANEL  APERTURE  GUARANTEE  LIFETIME  CE  EN14428  GLASS BS EN  EN12150-1T  PROFILE MATERIAL  HANDLE MATERIAL  ROLLER MATERIAL  QUICK RELEASE ROLLERS  FIXED PANEL SIZE  MOVING PANEL SIZE  PRODUCT HAND  PRODUCT WEIGHT  DYA  N/A  N/A  UNIVERSAL  PACKAGED DIMENSIONS                                                                                                                                                                                                                                                                                                                                                                                                                                                                                                                                                                                                                                                                                                                                                                                                                                                                                                                                                                                                                                                                                                                                                                                                                                                                                                                                                                                                                                                                                                                                                                                                                                                                                                                                                                                                                                          | ADJUSTMENT IN RECESS       | N/A                       |
| APERTURE  GUARANTEE  LIFETIME  CE  EN14428  GLASS BS EN  EN12150-1T  PROFILE MATERIAL  HANDLE MATERIAL  ROLLER MATERIAL  QUICK RELEASE ROLLERS  FIXED PANEL SIZE  MOVING PANEL SIZE  PRODUCT HAND  UNIVERSAL  PRODUCT WEIGHT  JAKG  PACKAGED DIMENSIONS                                                                                                                                                                                                                                                                                                                                                                                                                                                                                                                                                                                                                                                                                                                                                                                                                                                                                                                                                                                                                                                                                                                                                                                                                                                                                                                                                                                                                                                                                                                                                                                                                                                                                                                                                                                                                                                                        | ADJUSTMENT WITH SIDE PANEL | 665-685                   |
| GUARANTEE  CE  EN14428  GLASS BS EN  EN12150-1T  PROFILE MATERIAL  HANDLE MATERIAL  ROLLER MATERIAL  QUICK RELEASE ROLLERS  FIXED PANEL SIZE  MOVING PANEL SIZE  PRODUCT HAND  UNIVERSAL  PRODUCT WEIGHT  JAKG  PACKAGED DIMENSIONS  JETTIME  EN12150-1T  ALUMINUM /STAINLESS STEEL  N/A  N/A  N/A  661  N/A  UNIVERSAL  PRODUCT WEIGHT  JAKG  2090x715x73                                                                                                                                                                                                                                                                                                                                                                                                                                                                                                                                                                                                                                                                                                                                                                                                                                                                                                                                                                                                                                                                                                                                                                                                                                                                                                                                                                                                                                                                                                                                                                                                                                                                                                                                                                     | OPTIONAL SIDE PANEL        | N/A                       |
| CE EN14428  GLASS BS EN EN12150-1T  PROFILE MATERIAL ALUMINUM /STAINLESS STEEL  HANDLE MATERIAL N/A  ROLLER MATERIAL N/A  QUICK RELEASE ROLLERS N/A  FIXED PANEL SIZE 661  MOVING PANEL SIZE N/A  PRODUCT HAND UNIVERSAL  PRODUCT WEIGHT 34KG  PACKAGED DIMENSIONS 2090x715x73                                                                                                                                                                                                                                                                                                                                                                                                                                                                                                                                                                                                                                                                                                                                                                                                                                                                                                                                                                                                                                                                                                                                                                                                                                                                                                                                                                                                                                                                                                                                                                                                                                                                                                                                                                                                                                                 | APERTURE                   | N/A                       |
| GLASS BS EN  PROFILE MATERIAL  HANDLE MATERIAL  ROLLER MATERIAL  QUICK RELEASE ROLLERS  FIXED PANEL SIZE  MOVING PANEL SIZE  PRODUCT HAND  PRODUCT WEIGHT  PACKAGED DIMENSIONS  EN12150-1T  ALUMINUM /STAINLESS STEEL  N/A  N/A  N/A  661  N/A  UNIVERSAL  2090x715x73                                                                                                                                                                                                                                                                                                                                                                                                                                                                                                                                                                                                                                                                                                                                                                                                                                                                                                                                                                                                                                                                                                                                                                                                                                                                                                                                                                                                                                                                                                                                                                                                                                                                                                                                                                                                                                                         | GUARANTEE                  | LIFETIME                  |
| PROFILE MATERIAL HANDLE MATERIAL ROLLER MATERIAL QUICK RELEASE ROLLERS FIXED PANEL SIZE MOVING PANEL SIZE PRODUCT HAND UNIVERSAL PRODUCT WEIGHT JAKG PACKAGED DIMENSIONS  ALUMINUM /STAINLESS STEEL N/A N/A N/A UNIVERSAL 2090x715x73                                                                                                                                                                                                                                                                                                                                                                                                                                                                                                                                                                                                                                                                                                                                                                                                                                                                                                                                                                                                                                                                                                                                                                                                                                                                                                                                                                                                                                                                                                                                                                                                                                                                                                                                                                                                                                                                                          | CE                         | EN14428                   |
| HANDLE MATERIAL  ROLLER MATERIAL  N/A  QUICK RELEASE ROLLERS  N/A  FIXED PANEL SIZE  MOVING PANEL SIZE  N/A  PRODUCT HAND  UNIVERSAL  PRODUCT WEIGHT  34KG  PACKAGED DIMENSIONS  2090x715x73                                                                                                                                                                                                                                                                                                                                                                                                                                                                                                                                                                                                                                                                                                                                                                                                                                                                                                                                                                                                                                                                                                                                                                                                                                                                                                                                                                                                                                                                                                                                                                                                                                                                                                                                                                                                                                                                                                                                   | GLASS BS EN                | EN12150-1T                |
| ROLLER MATERIAL  QUICK RELEASE ROLLERS  N/A  FIXED PANEL SIZE  MOVING PANEL SIZE  N/A  PRODUCT HAND  UNIVERSAL  PRODUCT WEIGHT  34KG  PACKAGED DIMENSIONS  2090x715x73                                                                                                                                                                                                                                                                                                                                                                                                                                                                                                                                                                                                                                                                                                                                                                                                                                                                                                                                                                                                                                                                                                                                                                                                                                                                                                                                                                                                                                                                                                                                                                                                                                                                                                                                                                                                                                                                                                                                                         | PROFILE MATERIAL           | ALUMINUM /STAINLESS STEEL |
| QUICK RELEASE ROLLERS  FIXED PANEL SIZE  MOVING PANEL SIZE  PRODUCT HAND  UNIVERSAL  PRODUCT WEIGHT  PACKAGED DIMENSIONS  N/A  UNIVERSAL  2090x715x73                                                                                                                                                                                                                                                                                                                                                                                                                                                                                                                                                                                                                                                                                                                                                                                                                                                                                                                                                                                                                                                                                                                                                                                                                                                                                                                                                                                                                                                                                                                                                                                                                                                                                                                                                                                                                                                                                                                                                                          | HANDLE MATERIAL            | N/A                       |
| FIXED PANEL SIZE 661  MOVING PANEL SIZE N/A  PRODUCT HAND UNIVERSAL  PRODUCT WEIGHT 34KG  PACKAGED DIMENSIONS 2090x715x73                                                                                                                                                                                                                                                                                                                                                                                                                                                                                                                                                                                                                                                                                                                                                                                                                                                                                                                                                                                                                                                                                                                                                                                                                                                                                                                                                                                                                                                                                                                                                                                                                                                                                                                                                                                                                                                                                                                                                                                                      | ROLLER MATERIAL            | N/A                       |
| MOVING PANEL SIZE  PRODUCT HAND  UNIVERSAL  PRODUCT WEIGHT  34KG  PACKAGED DIMENSIONS  2090x715x73                                                                                                                                                                                                                                                                                                                                                                                                                                                                                                                                                                                                                                                                                                                                                                                                                                                                                                                                                                                                                                                                                                                                                                                                                                                                                                                                                                                                                                                                                                                                                                                                                                                                                                                                                                                                                                                                                                                                                                                                                             | QUICK RELEASE ROLLERS      | N/A                       |
| PRODUCT HAND UNIVERSAL PRODUCT WEIGHT 34KG PACKAGED DIMENSIONS 2090x715x73                                                                                                                                                                                                                                                                                                                                                                                                                                                                                                                                                                                                                                                                                                                                                                                                                                                                                                                                                                                                                                                                                                                                                                                                                                                                                                                                                                                                                                                                                                                                                                                                                                                                                                                                                                                                                                                                                                                                                                                                                                                     | FIXED PANEL SIZE           | 661                       |
| PRODUCT WEIGHT 34KG PACKAGED DIMENSIONS 2090x715x73                                                                                                                                                                                                                                                                                                                                                                                                                                                                                                                                                                                                                                                                                                                                                                                                                                                                                                                                                                                                                                                                                                                                                                                                                                                                                                                                                                                                                                                                                                                                                                                                                                                                                                                                                                                                                                                                                                                                                                                                                                                                            | MOVING PANEL SIZE          | N/A                       |
| PACKAGED DIMENSIONS 2090x715x73                                                                                                                                                                                                                                                                                                                                                                                                                                                                                                                                                                                                                                                                                                                                                                                                                                                                                                                                                                                                                                                                                                                                                                                                                                                                                                                                                                                                                                                                                                                                                                                                                                                                                                                                                                                                                                                                                                                                                                                                                                                                                                | PRODUCT HAND               | UNIVERSAL                 |
| 2000//10//0                                                                                                                                                                                                                                                                                                                                                                                                                                                                                                                                                                                                                                                                                                                                                                                                                                                                                                                                                                                                                                                                                                                                                                                                                                                                                                                                                                                                                                                                                                                                                                                                                                                                                                                                                                                                                                                                                                                                                                                                                                                                                                                    | PRODUCT WEIGHT             | 34KG                      |
| <b>BARCODE</b> 5031978076174                                                                                                                                                                                                                                                                                                                                                                                                                                                                                                                                                                                                                                                                                                                                                                                                                                                                                                                                                                                                                                                                                                                                                                                                                                                                                                                                                                                                                                                                                                                                                                                                                                                                                                                                                                                                                                                                                                                                                                                                                                                                                                   | PACKAGED DIMENSIONS        | 2090x715x73               |
|                                                                                                                                                                                                                                                                                                                                                                                                                                                                                                                                                                                                                                                                                                                                                                                                                                                                                                                                                                                                                                                                                                                                                                                                                                                                                                                                                                                                                                                                                                                                                                                                                                                                                                                                                                                                                                                                                                                                                                                                                                                                                                                                | BARCODE                    | 5031978076174             |