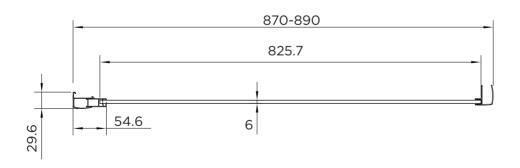

## specification venturi 6 side panel

| RANGE                 | VENTURI 6      |
|-----------------------|----------------|
| PRODUCT               | SIDE PANEL     |
| CODE                  | AQ9330S        |
| SIZE                  | 900            |
| PROFILE COLOUR        | SILVER         |
| GLASS THICKNESS       | 6mm            |
| GLASS FINISH          | CLEAR          |
| GLASS TREATMENT       | CLEAN & CLEAR™ |
| HEIGHT                | 1900           |
| ADJUSTMENT            | 870-890        |
| APERTURE              | N/A            |
| GUARANTEE             | LIFETIME       |
| GLASS BS EN           | EN12150-1T     |
| CE                    | YES/EN14428    |
| PROFILE MATERIAL      | ALUMINUM/6463# |
| HANDLE MATERIAL       | N/A            |
| QUICK RELEASE ROLLERS | N/A            |
| FIXED PANEL SIZE      | 825.7          |
| MOVING PANEL SIZE     | N/A            |
| PRODUCT HAND          | UNIVERSAL      |
| PRODUCT WEIGHT        | 27KG           |
| PACKAGED DIMENSIONS   | 1980x910x63    |
| BARCODE               | 5031978044517  |