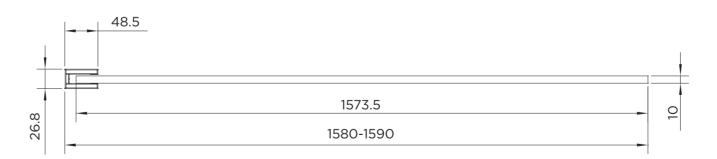

## wetroom 10

| RANGE                      | WETROOM 10     |
|----------------------------|----------------|
| PRODUCT                    | WETROOM PANEL  |
| CODE                       | AQ8418S        |
| SIZE                       | 1600           |
| PROFILE COLOUR             | SILVER         |
| GLASS THICKNESS            | 10             |
| GLASS FINISH               | CLEAR          |
| GLASS TREATMENT            | CLEAN & CLEAR™ |
| HEIGHT                     | 2000           |
| ADJUSTMENT IN RECESS       | 1580-1590      |
| ADJUSTMENT WITH SIDE PANEL | N/A            |
| OPTIONAL FLIPPER PANEL     | YES            |
| APERTURE                   | N/A            |
| GUARANTEE                  | LIFETIME       |
| CE                         | YES/EN14428    |
| GLASS BS EN                | EN12150-1T     |
| PROFILE MATERIAL           | ALUMINUM/6463# |
| HANDLE MATERIAL            | N/A            |
| HINGE MATERIAL             | N/A            |
| QUICK RELEASE ROLLERS      | N/A            |
| GLASS PANEL SIZE           | 1573.5         |
| MOVING PANEL SIZE          | N/A            |
| PRODUCT HAND               | UNIVERSAL      |
| PRODUCT WEIGHT             | 83KG           |
| PACKAGED DIMENSIONS        | 2120x1680x60   |
| BARCODE                    | 5031978044265  |