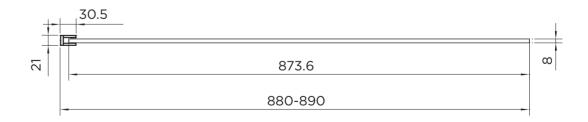

## wetroom 8

| RANGE WETRO PRODUCT WETRO      | OM 8     |
|--------------------------------|----------|
| PRODUCT WETRO                  |          |
| WEIKS                          | OM       |
| CODE AQ8244                    | ·S       |
| SIZE 900                       |          |
| PROFILE COLOUR SILVER          |          |
| GLASS THICKNESS 8mm            |          |
| GLASS FINISH CLEAR             |          |
| GLASS TREATMENT CLEAN          | & CLEAR™ |
| HEIGHT 2000                    |          |
| ADJUSTMENT IN RECESS 880-890   | )        |
| ADJUSTMENT WITH SIDE PANEL N/A |          |
| OPTIONAL FLIPPER PANEL YES     |          |
| APERTURE N/A                   |          |
| <b>GUARANTEE</b> LIFETIM       | E        |
| CE YES/EN                      | 14428    |
| GLASS BS EN EN12150            | -1T      |
| PROFILE MATERIAL ALUMIN        | UM/6463# |
| HANDLE MATERIAL N/A            |          |
| HINGE MATERIAL N/A             |          |
| QUICK RELEASE ROLLERS N/A      |          |
| GLASS PANEL SIZE 873.6         |          |
| MOVING PANEL SIZE N/A          |          |
| PRODUCT HAND UNIVER            | SAL      |
| PRODUCT WEIGHT 39KG            |          |
| PACKAGED DIMENSIONS 2080x93    | 37×60    |
| PACKAGED DIMENSIONS 2080X93    | 37,000   |