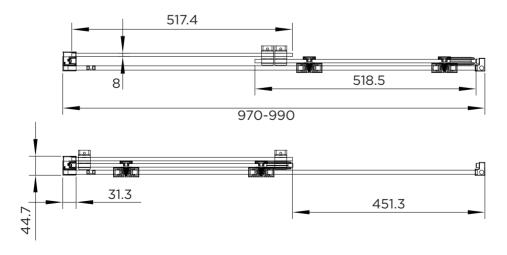

## SLIDING WETROOM

| RANGE                      | ROLLA 8                   |
|----------------------------|---------------------------|
| PRODUCT                    | SLIDING WETROOM           |
| CODE                       | AQ8940S                   |
| SIZE                       | 1000                      |
| PROFILE COLOUR             | SILVER                    |
| GLASS THICKNESS            | 8mm                       |
| GLASS FINISH               | CLEAR                     |
| GLASS TREATMENT            | CLEAN & CLEAR™            |
| HEIGHT                     | 2000                      |
| ADJUSTMENT IN RECESS       | 970-990                   |
| ADJUSTMENT WITH SIDE PANEL | 965-985                   |
| OPTIONAL SIDE PANEL        | YES                       |
| APERTURE                   | 430/450                   |
| GUARANTEE                  | LIFETIME                  |
| CE                         | EN14428                   |
| GLASS BS EN                | EN12150-1T                |
| PROFILE MATERIAL           | ALUMINUM /STAINLESS STEEL |
| HANDLE MATERIAL            | ZINC ALLOY                |
| ROLLER MATERIAL            | ZINC ALLOY                |
| QUICK RELEASE ROLLERS      | NO                        |
| FIXED PANEL SIZE           | 517.5                     |
| MOVING PANEL SIZE          | 518.5                     |
| PRODUCT HAND               | UNIVERSAL                 |
| PRODUCT WEIGHT             | 47KG                      |
| PACKAGED DIMENSIONS        | 2090x575x96               |
| BARCODE                    | 5031978068681             |