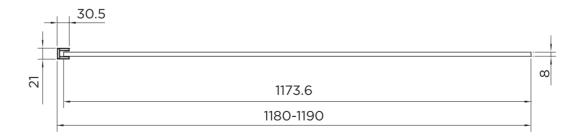

## wetroom 8

| RANGE                      | WETROOM 8      |
|----------------------------|----------------|
| PRODUCT                    | WETROOM        |
| CODE                       | AQ8247S        |
| SIZE                       | 1200           |
| PROFILE COLOUR             | SILVER         |
| GLASS THICKNESS            | 8mm            |
| GLASS FINISH               | CLEAR          |
| GLASS TREATMENT            | CLEAN & CLEAR™ |
| HEIGHT                     | 2000           |
| ADJUSTMENT IN RECESS       | 1180-1190      |
| ADJUSTMENT WITH SIDE PANEL | N/A            |
| OPTIONAL FLIPPER PANEL     | YES            |
| APERTURE                   | N/A            |
| GUARANTEE                  | LIFETIME       |
| CE                         | YES/EN14428    |
| GLASS BS EN                | EN12150-1T     |
| PROFILE MATERIAL           | ALUMINUM/6463# |
| HANDLE MATERIAL            | N/A            |
| HINGE MATERIAL             | N/A            |
| QUICK RELEASE ROLLERS      | N/A            |
| GLASS PANEL SIZE           | 1173.6         |
| MOVING PANEL SIZE          | N/A            |
| PRODUCT HAND               | UNIVERSAL      |
| PRODUCT WEIGHT             | 57KG           |
| PACKAGED DIMENSIONS        | 2100x1237x70   |
| BARCODE                    | 5031978062108  |