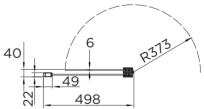

## venturi 6 HINGED BATH SCREEN

| RANGE               | VENTURI 6      |
|---------------------|----------------|
| PRODUCT             | BATH SCREEN    |
| CODE                | AQ6003L-BLK    |
| SIZE                | 900            |
| PROFILE COLOUR      | BLACK          |
| GLASS THICKNESS     | 6mm            |
| GLASS FINISH        | CLEAR          |
| GLASS TREATMENT     | CLEAN & CLEAR™ |
| HEIGHT              | 1500           |
| ADJUSTMENT          | 865-890        |
| GUARANTEE           | LIFETIME*      |
| GLASS BS EN         | EN12150-1T     |
| CE                  | YES/EN14428    |
| PROFILE MATERIAL    | ALUMINUM/6463# |
| HINGE MATERIAL      | ZINC ALLOY     |
| FIXED PANEL SIZE    | 447.6          |
| MOVING PANEL SIZE   | 370            |
| OPENING             | INWARD         |
| PRODUCT HAND        | LEFT           |
| PRODUCT WEIGHT      | 22KG           |
| PACKAGED DIMENSIONS | 1580x550x77    |
| BARCODE             | 503197875009   |