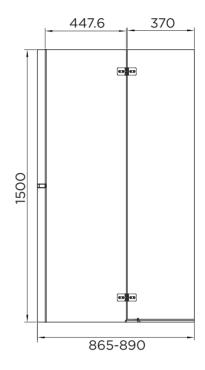

## venturi 6 HINGED BATH SCREEN

| RANGE               | VENTURI 6      |
|---------------------|----------------|
| PRODUCT             | BATH SCREEN    |
| CODE                | AQ6003L-BLK    |
| SIZE                | 900            |
| PROFILE COLOUR      | BLACK          |
| GLASS THICKNESS     | 6mm            |
| GLASS FINISH        | CLEAR          |
| GLASS TREATMENT     | CLEAN & CLEAR™ |
| HEIGHT              | 1500           |
| ADJUSTMENT          | 865-890        |
| GUARANTEE           | LIFETIME*      |
| GLASS BS EN         | EN12150-1T     |
| CE                  | YES/EN14428    |
| PROFILE MATERIAL    | ALUMINUM/6463# |
| HINGE MATERIAL      | ZINC ALLOY     |
| FIXED PANEL SIZE    | 447.6          |
| MOVING PANEL SIZE   | 370            |
| OPENING             | INWARD         |
| PRODUCT HAND        | LEFT           |
| PRODUCT WEIGHT      | 22KG           |
| PACKAGED DIMENSIONS | 1580x550x77    |
| BARCODE             | 503197875009   |