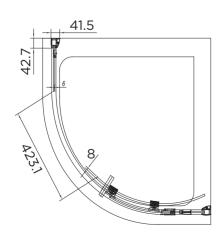

## SINGLE DOOR QUADRANT

| BANGE                      | \(\( \( \) \\ \( \) \( \) \( \) \( \) \( \) \( \) \( \) \( \) \( \) \( \) \( \) \( \) \( \) \( \) \( \) \( \) \( \) \( \) \( \) \( \) \( \) \( \) \( \) \( \) \( \) \( \) \( \) \( \) \( \) \( \) \( \) \( \) \( \) \( \) \( \) \( \) \( \) \( \) \( \) \( \) \( \) \( \) \( \) \( \) \( \) \( \) \( \) \( \) \( \) \( \) \( \) \( \) \( \) \( \) \( \) \( \) \( \) \( \) \( \) \( \) \( \) \( \) \( \) \( \) \( \) \( \) \( \) \( \) \( \) \( \) \( \) \( \) \( \) \( \) \( \) \( \) \( \) \( \) \( \) \( \) \( \) \( \) \( \) \( \) \( \) \( \) \( \) \( \) \( \) \( \) \( \) \( \) \( \) \( \) \( \) \( \) \( \) \( \) \( \) \( \) \( \) \( \) \( \) \( \) \( \) \( \) \( \) \( \) \( \) \( \) \( \) \( \) \( \) \( \) \( \) \( \) \( \) \( \) \( \) \( \) \( \) \( \) \( \) \( \) \( \) \( \) \( \) \( \) \( \) \( \) \( \) \( \) \( \) \( \) \( \) \( \) \( \) \( \) \( \) \( \) \( \) \( \) \( \) \( \) \( \) \( \) \( \) \( \) \( \) \( \) \( \) \( \) \( \) \( \) \( \) \( \) \( \) \( \) \( \) \( \) \( \) \( \) \( \) \( \) \( \) \( \) \( \) \( \) \( \) \( \) \( \) \( \) \( \) \( \) \( \) \( \) \( \) \( \) \( \) \( \) \( \) \( \) \( \) \( \) \( \) \( \) \( \) \( \) \( \) \( \) \( \) \( \) \( \) \( \) \( \) \( \) \( \) \( \) \( \) \( \) \( \) \( \) \( \) \( \) \( \) \( \) \( \) \( \) \( \) \( \) \( \) \( \) \( \) \( \) \( \) \( \) \( \) \( \) \( \) \( \) \( \) \( \) \( \) \( \) \( \) \( \) \( \) \( \) \( \) \( \) \( \) \( \) \( \) \( \) \( \) \( \) \( \) \( \) \( \) \( \) \( \) \( \) \( \) \( \) \( \) \( \) \( \) \( \) \( \) \( \) \( \) \( \) \( \) \( \) \( \) \( \) \( \) \( \) \( \) \( \) \( \) \( \) \( \) \( \) \( \) \( \) \( \) \( \) \( \) \( \) \( \) \( \) \( \) \( \) \( \) \( \) \( \) \( \) \( \) \( \) \( \) \( \) \( \) \( \) \( \) \( \) \( \) \( \) \( \) \( \) \( \) \( \) \( \) \( \) \( \) \( \) \( \) \( \) \( \) \( \) \( \) \( \) \( \) \( \) \( \) \( \) \( \) \( \) \( \) \( \) \( \) \( \) \( \) \( \) \( \) \( \) \( \) \( \) \( \) \( \) \( \) \( \) \( \) \( \) \( \) \( \) \( \) \( \) \( \) \( \) \( \) \( \) \( \) \( \) \( \) \( \) \( \) \( \) \( \ |
|----------------------------|--------------------------------------------------------------------------------------------------------------------------------------------------------------------------------------------------------------------------------------------------------------------------------------------------------------------------------------------------------------------------------------------------------------------------------------------------------------------------------------------------------------------------------------------------------------------------------------------------------------------------------------------------------------------------------------------------------------------------------------------------------------------------------------------------------------------------------------------------------------------------------------------------------------------------------------------------------------------------------------------------------------------------------------------------------------------------------------------------------------------------------------------------------------------------------------------------------------------------------------------------------------------------------------------------------------------------------------------------------------------------------------------------------------------------------------------------------------------------------------------------------------------------------------------------------------------------------------------------------------------------------------------------------------------------------------------------------------------------------------------------------------------------------------------------------------------------------------------------------------------------------------------------------------------------------------------------------------------------------------------------------------------------------------------------------------------------------------------------------------------------------|
| RANGE                      | VENTURI 8                                                                                                                                                                                                                                                                                                                                                                                                                                                                                                                                                                                                                                                                                                                                                                                                                                                                                                                                                                                                                                                                                                                                                                                                                                                                                                                                                                                                                                                                                                                                                                                                                                                                                                                                                                                                                                                                                                                                                                                                                                                                                                                      |
| PRODUCT                    | SINGLE DOOR QUAD                                                                                                                                                                                                                                                                                                                                                                                                                                                                                                                                                                                                                                                                                                                                                                                                                                                                                                                                                                                                                                                                                                                                                                                                                                                                                                                                                                                                                                                                                                                                                                                                                                                                                                                                                                                                                                                                                                                                                                                                                                                                                                               |
| CODE                       | AQ8120S                                                                                                                                                                                                                                                                                                                                                                                                                                                                                                                                                                                                                                                                                                                                                                                                                                                                                                                                                                                                                                                                                                                                                                                                                                                                                                                                                                                                                                                                                                                                                                                                                                                                                                                                                                                                                                                                                                                                                                                                                                                                                                                        |
| SIZE                       | 800x800                                                                                                                                                                                                                                                                                                                                                                                                                                                                                                                                                                                                                                                                                                                                                                                                                                                                                                                                                                                                                                                                                                                                                                                                                                                                                                                                                                                                                                                                                                                                                                                                                                                                                                                                                                                                                                                                                                                                                                                                                                                                                                                        |
| PROFILE COLOUR             | SILVER                                                                                                                                                                                                                                                                                                                                                                                                                                                                                                                                                                                                                                                                                                                                                                                                                                                                                                                                                                                                                                                                                                                                                                                                                                                                                                                                                                                                                                                                                                                                                                                                                                                                                                                                                                                                                                                                                                                                                                                                                                                                                                                         |
| GLASS THICKNESS            | 8mm                                                                                                                                                                                                                                                                                                                                                                                                                                                                                                                                                                                                                                                                                                                                                                                                                                                                                                                                                                                                                                                                                                                                                                                                                                                                                                                                                                                                                                                                                                                                                                                                                                                                                                                                                                                                                                                                                                                                                                                                                                                                                                                            |
| GLASS FINISH               | CLEAR                                                                                                                                                                                                                                                                                                                                                                                                                                                                                                                                                                                                                                                                                                                                                                                                                                                                                                                                                                                                                                                                                                                                                                                                                                                                                                                                                                                                                                                                                                                                                                                                                                                                                                                                                                                                                                                                                                                                                                                                                                                                                                                          |
| GLASS TREATMENT            | CLEAN & CLEAR™                                                                                                                                                                                                                                                                                                                                                                                                                                                                                                                                                                                                                                                                                                                                                                                                                                                                                                                                                                                                                                                                                                                                                                                                                                                                                                                                                                                                                                                                                                                                                                                                                                                                                                                                                                                                                                                                                                                                                                                                                                                                                                                 |
| HEIGHT                     | 1900                                                                                                                                                                                                                                                                                                                                                                                                                                                                                                                                                                                                                                                                                                                                                                                                                                                                                                                                                                                                                                                                                                                                                                                                                                                                                                                                                                                                                                                                                                                                                                                                                                                                                                                                                                                                                                                                                                                                                                                                                                                                                                                           |
| ADJUSTMENT IN RECESS       | 760-785                                                                                                                                                                                                                                                                                                                                                                                                                                                                                                                                                                                                                                                                                                                                                                                                                                                                                                                                                                                                                                                                                                                                                                                                                                                                                                                                                                                                                                                                                                                                                                                                                                                                                                                                                                                                                                                                                                                                                                                                                                                                                                                        |
| ADJUSTMENT WITH SIDE PANEL | N/A                                                                                                                                                                                                                                                                                                                                                                                                                                                                                                                                                                                                                                                                                                                                                                                                                                                                                                                                                                                                                                                                                                                                                                                                                                                                                                                                                                                                                                                                                                                                                                                                                                                                                                                                                                                                                                                                                                                                                                                                                                                                                                                            |
| OPTIONAL SIDE PANEL        | N/A                                                                                                                                                                                                                                                                                                                                                                                                                                                                                                                                                                                                                                                                                                                                                                                                                                                                                                                                                                                                                                                                                                                                                                                                                                                                                                                                                                                                                                                                                                                                                                                                                                                                                                                                                                                                                                                                                                                                                                                                                                                                                                                            |
| APERTURE                   | 423                                                                                                                                                                                                                                                                                                                                                                                                                                                                                                                                                                                                                                                                                                                                                                                                                                                                                                                                                                                                                                                                                                                                                                                                                                                                                                                                                                                                                                                                                                                                                                                                                                                                                                                                                                                                                                                                                                                                                                                                                                                                                                                            |
| GUARANTEE                  | LIFETIME                                                                                                                                                                                                                                                                                                                                                                                                                                                                                                                                                                                                                                                                                                                                                                                                                                                                                                                                                                                                                                                                                                                                                                                                                                                                                                                                                                                                                                                                                                                                                                                                                                                                                                                                                                                                                                                                                                                                                                                                                                                                                                                       |
| CE                         | EN14428                                                                                                                                                                                                                                                                                                                                                                                                                                                                                                                                                                                                                                                                                                                                                                                                                                                                                                                                                                                                                                                                                                                                                                                                                                                                                                                                                                                                                                                                                                                                                                                                                                                                                                                                                                                                                                                                                                                                                                                                                                                                                                                        |
| GLASS BS EN                | EN12150-1T                                                                                                                                                                                                                                                                                                                                                                                                                                                                                                                                                                                                                                                                                                                                                                                                                                                                                                                                                                                                                                                                                                                                                                                                                                                                                                                                                                                                                                                                                                                                                                                                                                                                                                                                                                                                                                                                                                                                                                                                                                                                                                                     |
| PROFILE MATERIAL           | ALUMINUM/6463#                                                                                                                                                                                                                                                                                                                                                                                                                                                                                                                                                                                                                                                                                                                                                                                                                                                                                                                                                                                                                                                                                                                                                                                                                                                                                                                                                                                                                                                                                                                                                                                                                                                                                                                                                                                                                                                                                                                                                                                                                                                                                                                 |
| HANDLE MATERIAL            | STAINLESS STEEL                                                                                                                                                                                                                                                                                                                                                                                                                                                                                                                                                                                                                                                                                                                                                                                                                                                                                                                                                                                                                                                                                                                                                                                                                                                                                                                                                                                                                                                                                                                                                                                                                                                                                                                                                                                                                                                                                                                                                                                                                                                                                                                |
| ROLLER MATERIAL            | ZINC ALLOY/ABS CHROME                                                                                                                                                                                                                                                                                                                                                                                                                                                                                                                                                                                                                                                                                                                                                                                                                                                                                                                                                                                                                                                                                                                                                                                                                                                                                                                                                                                                                                                                                                                                                                                                                                                                                                                                                                                                                                                                                                                                                                                                                                                                                                          |
| QUICK RELEASE ROLLERS      | YES                                                                                                                                                                                                                                                                                                                                                                                                                                                                                                                                                                                                                                                                                                                                                                                                                                                                                                                                                                                                                                                                                                                                                                                                                                                                                                                                                                                                                                                                                                                                                                                                                                                                                                                                                                                                                                                                                                                                                                                                                                                                                                                            |
| FIXED PANEL SIZE           | 461/196                                                                                                                                                                                                                                                                                                                                                                                                                                                                                                                                                                                                                                                                                                                                                                                                                                                                                                                                                                                                                                                                                                                                                                                                                                                                                                                                                                                                                                                                                                                                                                                                                                                                                                                                                                                                                                                                                                                                                                                                                                                                                                                        |
| MOVING PANEL SIZE          | 552                                                                                                                                                                                                                                                                                                                                                                                                                                                                                                                                                                                                                                                                                                                                                                                                                                                                                                                                                                                                                                                                                                                                                                                                                                                                                                                                                                                                                                                                                                                                                                                                                                                                                                                                                                                                                                                                                                                                                                                                                                                                                                                            |
| PRODUCT HAND               | UNIVERSAL                                                                                                                                                                                                                                                                                                                                                                                                                                                                                                                                                                                                                                                                                                                                                                                                                                                                                                                                                                                                                                                                                                                                                                                                                                                                                                                                                                                                                                                                                                                                                                                                                                                                                                                                                                                                                                                                                                                                                                                                                                                                                                                      |
| PRODUCT WEIGHT             | 52KG                                                                                                                                                                                                                                                                                                                                                                                                                                                                                                                                                                                                                                                                                                                                                                                                                                                                                                                                                                                                                                                                                                                                                                                                                                                                                                                                                                                                                                                                                                                                                                                                                                                                                                                                                                                                                                                                                                                                                                                                                                                                                                                           |
| PACKAGED DIMENSIONS        | 1980x532x285                                                                                                                                                                                                                                                                                                                                                                                                                                                                                                                                                                                                                                                                                                                                                                                                                                                                                                                                                                                                                                                                                                                                                                                                                                                                                                                                                                                                                                                                                                                                                                                                                                                                                                                                                                                                                                                                                                                                                                                                                                                                                                                   |
|                            |                                                                                                                                                                                                                                                                                                                                                                                                                                                                                                                                                                                                                                                                                                                                                                                                                                                                                                                                                                                                                                                                                                                                                                                                                                                                                                                                                                                                                                                                                                                                                                                                                                                                                                                                                                                                                                                                                                                                                                                                                                                                                                                                |
| BARCODE                    | 5031978006334                                                                                                                                                                                                                                                                                                                                                                                                                                                                                                                                                                                                                                                                                                                                                                                                                                                                                                                                                                                                                                                                                                                                                                                                                                                                                                                                                                                                                                                                                                                                                                                                                                                                                                                                                                                                                                                                                                                                                                                                                                                                                                                  |