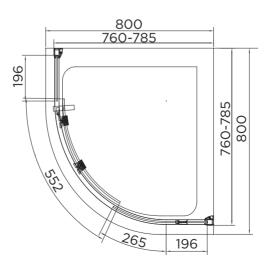

## SINGLE DOOR QUADRANT

| BANGE                      | \(\( \( \) \\ \( \) \( \) \( \) \( \) \( \) \( \) \( \) \( \) \( \) \( \) \( \) \( \) \( \) \( \) \( \) \( \) \( \) \( \) \( \) \( \) \( \) \( \) \( \) \( \) \( \) \( \) \( \) \( \) \( \) \( \) \( \) \( \) \( \) \( \) \( \) \( \) \( \) \( \) \( \) \( \) \( \) \( \) \( \) \( \) \( \) \( \) \( \) \( \) \( \) \( \) \( \) \( \) \( \) \( \) \( \) \( \) \( \) \( \) \( \) \( \) \( \) \( \) \( \) \( \) \( \) \( \) \( \) \( \) \( \) \( \) \( \) \( \) \( \) \( \) \( \) \( \) \( \) \( \) \( \) \( \) \( \) \( \) \( \) \( \) \( \) \( \) \( \) \( \) \( \) \( \) \( \) \( \) \( \) \( \) \( \) \( \) \( \) \( \) \( \) \( \) \( \) \( \) \( \) \( \) \( \) \( \) \( \) \( \) \( \) \( \) \( \) \( \) \( \) \( \) \( \) \( \) \( \) \( \) \( \) \( \) \( \) \( \) \( \) \( \) \( \) \( \) \( \) \( \) \( \) \( \) \( \) \( \) \( \) \( \) \( \) \( \) \( \) \( \) \( \) \( \) \( \) \( \) \( \) \( \) \( \) \( \) \( \) \( \) \( \) \( \) \( \) \( \) \( \) \( \) \( \) \( \) \( \) \( \) \( \) \( \) \( \) \( \) \( \) \( \) \( \) \( \) \( \) \( \) \( \) \( \) \( \) \( \) \( \) \( \) \( \) \( \) \( \) \( \) \( \) \( \) \( \) \( \) \( \) \( \) \( \) \( \) \( \) \( \) \( \) \( \) \( \) \( \) \( \) \( \) \( \) \( \) \( \) \( \) \( \) \( \) \( \) \( \) \( \) \( \) \( \) \( \) \( \) \( \) \( \) \( \) \( \) \( \) \( \) \( \) \( \) \( \) \( \) \( \) \( \) \( \) \( \) \( \) \( \) \( \) \( \) \( \) \( \) \( \) \( \) \( \) \( \) \( \) \( \) \( \) \( \) \( \) \( \) \( \) \( \) \( \) \( \) \( \) \( \) \( \) \( \) \( \) \( \) \( \) \( \) \( \) \( \) \( \) \( \) \( \) \( \) \( \) \( \) \( \) \( \) \( \) \( \) \( \) \( \) \( \) \( \) \( \) \( \) \( \) \( \) \( \) \( \) \( \) \( \) \( \) \( \) \( \) \( \) \( \) \( \) \( \) \( \) \( \) \( \) \( \) \( \) \( \) \( \) \( \) \( \) \( \) \( \) \( \) \( \) \( \) \( \) \( \) \( \) \( \) \( \) \( \) \( \) \( \) \( \) \( \) \( \) \( \) \( \) \( \) \( \) \( \) \( \) \( \) \( \) \( \) \( \) \( \) \( \) \( \) \( \) \( \) \( \) \( \) \( \) \( \) \( \) \( \) \( \) \( \) \( \) \( \) \( \) \( \) \( \) \( \) \( \) \( \) \( \) \( \) \( \ |
|----------------------------|--------------------------------------------------------------------------------------------------------------------------------------------------------------------------------------------------------------------------------------------------------------------------------------------------------------------------------------------------------------------------------------------------------------------------------------------------------------------------------------------------------------------------------------------------------------------------------------------------------------------------------------------------------------------------------------------------------------------------------------------------------------------------------------------------------------------------------------------------------------------------------------------------------------------------------------------------------------------------------------------------------------------------------------------------------------------------------------------------------------------------------------------------------------------------------------------------------------------------------------------------------------------------------------------------------------------------------------------------------------------------------------------------------------------------------------------------------------------------------------------------------------------------------------------------------------------------------------------------------------------------------------------------------------------------------------------------------------------------------------------------------------------------------------------------------------------------------------------------------------------------------------------------------------------------------------------------------------------------------------------------------------------------------------------------------------------------------------------------------------------------------|
| RANGE                      | VENTURI 8                                                                                                                                                                                                                                                                                                                                                                                                                                                                                                                                                                                                                                                                                                                                                                                                                                                                                                                                                                                                                                                                                                                                                                                                                                                                                                                                                                                                                                                                                                                                                                                                                                                                                                                                                                                                                                                                                                                                                                                                                                                                                                                      |
| PRODUCT                    | SINGLE DOOR QUAD                                                                                                                                                                                                                                                                                                                                                                                                                                                                                                                                                                                                                                                                                                                                                                                                                                                                                                                                                                                                                                                                                                                                                                                                                                                                                                                                                                                                                                                                                                                                                                                                                                                                                                                                                                                                                                                                                                                                                                                                                                                                                                               |
| CODE                       | AQ8120S                                                                                                                                                                                                                                                                                                                                                                                                                                                                                                                                                                                                                                                                                                                                                                                                                                                                                                                                                                                                                                                                                                                                                                                                                                                                                                                                                                                                                                                                                                                                                                                                                                                                                                                                                                                                                                                                                                                                                                                                                                                                                                                        |
| SIZE                       | 800x800                                                                                                                                                                                                                                                                                                                                                                                                                                                                                                                                                                                                                                                                                                                                                                                                                                                                                                                                                                                                                                                                                                                                                                                                                                                                                                                                                                                                                                                                                                                                                                                                                                                                                                                                                                                                                                                                                                                                                                                                                                                                                                                        |
| PROFILE COLOUR             | SILVER                                                                                                                                                                                                                                                                                                                                                                                                                                                                                                                                                                                                                                                                                                                                                                                                                                                                                                                                                                                                                                                                                                                                                                                                                                                                                                                                                                                                                                                                                                                                                                                                                                                                                                                                                                                                                                                                                                                                                                                                                                                                                                                         |
| GLASS THICKNESS            | 8mm                                                                                                                                                                                                                                                                                                                                                                                                                                                                                                                                                                                                                                                                                                                                                                                                                                                                                                                                                                                                                                                                                                                                                                                                                                                                                                                                                                                                                                                                                                                                                                                                                                                                                                                                                                                                                                                                                                                                                                                                                                                                                                                            |
| GLASS FINISH               | CLEAR                                                                                                                                                                                                                                                                                                                                                                                                                                                                                                                                                                                                                                                                                                                                                                                                                                                                                                                                                                                                                                                                                                                                                                                                                                                                                                                                                                                                                                                                                                                                                                                                                                                                                                                                                                                                                                                                                                                                                                                                                                                                                                                          |
| GLASS TREATMENT            | CLEAN & CLEAR™                                                                                                                                                                                                                                                                                                                                                                                                                                                                                                                                                                                                                                                                                                                                                                                                                                                                                                                                                                                                                                                                                                                                                                                                                                                                                                                                                                                                                                                                                                                                                                                                                                                                                                                                                                                                                                                                                                                                                                                                                                                                                                                 |
| HEIGHT                     | 1900                                                                                                                                                                                                                                                                                                                                                                                                                                                                                                                                                                                                                                                                                                                                                                                                                                                                                                                                                                                                                                                                                                                                                                                                                                                                                                                                                                                                                                                                                                                                                                                                                                                                                                                                                                                                                                                                                                                                                                                                                                                                                                                           |
| ADJUSTMENT IN RECESS       | 760-785                                                                                                                                                                                                                                                                                                                                                                                                                                                                                                                                                                                                                                                                                                                                                                                                                                                                                                                                                                                                                                                                                                                                                                                                                                                                                                                                                                                                                                                                                                                                                                                                                                                                                                                                                                                                                                                                                                                                                                                                                                                                                                                        |
| ADJUSTMENT WITH SIDE PANEL | N/A                                                                                                                                                                                                                                                                                                                                                                                                                                                                                                                                                                                                                                                                                                                                                                                                                                                                                                                                                                                                                                                                                                                                                                                                                                                                                                                                                                                                                                                                                                                                                                                                                                                                                                                                                                                                                                                                                                                                                                                                                                                                                                                            |
| OPTIONAL SIDE PANEL        | N/A                                                                                                                                                                                                                                                                                                                                                                                                                                                                                                                                                                                                                                                                                                                                                                                                                                                                                                                                                                                                                                                                                                                                                                                                                                                                                                                                                                                                                                                                                                                                                                                                                                                                                                                                                                                                                                                                                                                                                                                                                                                                                                                            |
| APERTURE                   | 423                                                                                                                                                                                                                                                                                                                                                                                                                                                                                                                                                                                                                                                                                                                                                                                                                                                                                                                                                                                                                                                                                                                                                                                                                                                                                                                                                                                                                                                                                                                                                                                                                                                                                                                                                                                                                                                                                                                                                                                                                                                                                                                            |
| GUARANTEE                  | LIFETIME                                                                                                                                                                                                                                                                                                                                                                                                                                                                                                                                                                                                                                                                                                                                                                                                                                                                                                                                                                                                                                                                                                                                                                                                                                                                                                                                                                                                                                                                                                                                                                                                                                                                                                                                                                                                                                                                                                                                                                                                                                                                                                                       |
| CE                         | EN14428                                                                                                                                                                                                                                                                                                                                                                                                                                                                                                                                                                                                                                                                                                                                                                                                                                                                                                                                                                                                                                                                                                                                                                                                                                                                                                                                                                                                                                                                                                                                                                                                                                                                                                                                                                                                                                                                                                                                                                                                                                                                                                                        |
| GLASS BS EN                | EN12150-1T                                                                                                                                                                                                                                                                                                                                                                                                                                                                                                                                                                                                                                                                                                                                                                                                                                                                                                                                                                                                                                                                                                                                                                                                                                                                                                                                                                                                                                                                                                                                                                                                                                                                                                                                                                                                                                                                                                                                                                                                                                                                                                                     |
| PROFILE MATERIAL           | ALUMINUM/6463#                                                                                                                                                                                                                                                                                                                                                                                                                                                                                                                                                                                                                                                                                                                                                                                                                                                                                                                                                                                                                                                                                                                                                                                                                                                                                                                                                                                                                                                                                                                                                                                                                                                                                                                                                                                                                                                                                                                                                                                                                                                                                                                 |
| HANDLE MATERIAL            | STAINLESS STEEL                                                                                                                                                                                                                                                                                                                                                                                                                                                                                                                                                                                                                                                                                                                                                                                                                                                                                                                                                                                                                                                                                                                                                                                                                                                                                                                                                                                                                                                                                                                                                                                                                                                                                                                                                                                                                                                                                                                                                                                                                                                                                                                |
| ROLLER MATERIAL            | ZINC ALLOY/ABS CHROME                                                                                                                                                                                                                                                                                                                                                                                                                                                                                                                                                                                                                                                                                                                                                                                                                                                                                                                                                                                                                                                                                                                                                                                                                                                                                                                                                                                                                                                                                                                                                                                                                                                                                                                                                                                                                                                                                                                                                                                                                                                                                                          |
| QUICK RELEASE ROLLERS      | YES                                                                                                                                                                                                                                                                                                                                                                                                                                                                                                                                                                                                                                                                                                                                                                                                                                                                                                                                                                                                                                                                                                                                                                                                                                                                                                                                                                                                                                                                                                                                                                                                                                                                                                                                                                                                                                                                                                                                                                                                                                                                                                                            |
| FIXED PANEL SIZE           | 461/196                                                                                                                                                                                                                                                                                                                                                                                                                                                                                                                                                                                                                                                                                                                                                                                                                                                                                                                                                                                                                                                                                                                                                                                                                                                                                                                                                                                                                                                                                                                                                                                                                                                                                                                                                                                                                                                                                                                                                                                                                                                                                                                        |
| MOVING PANEL SIZE          | 552                                                                                                                                                                                                                                                                                                                                                                                                                                                                                                                                                                                                                                                                                                                                                                                                                                                                                                                                                                                                                                                                                                                                                                                                                                                                                                                                                                                                                                                                                                                                                                                                                                                                                                                                                                                                                                                                                                                                                                                                                                                                                                                            |
| PRODUCT HAND               | UNIVERSAL                                                                                                                                                                                                                                                                                                                                                                                                                                                                                                                                                                                                                                                                                                                                                                                                                                                                                                                                                                                                                                                                                                                                                                                                                                                                                                                                                                                                                                                                                                                                                                                                                                                                                                                                                                                                                                                                                                                                                                                                                                                                                                                      |
| PRODUCT WEIGHT             | 52KG                                                                                                                                                                                                                                                                                                                                                                                                                                                                                                                                                                                                                                                                                                                                                                                                                                                                                                                                                                                                                                                                                                                                                                                                                                                                                                                                                                                                                                                                                                                                                                                                                                                                                                                                                                                                                                                                                                                                                                                                                                                                                                                           |
| PACKAGED DIMENSIONS        | 1980x532x285                                                                                                                                                                                                                                                                                                                                                                                                                                                                                                                                                                                                                                                                                                                                                                                                                                                                                                                                                                                                                                                                                                                                                                                                                                                                                                                                                                                                                                                                                                                                                                                                                                                                                                                                                                                                                                                                                                                                                                                                                                                                                                                   |
|                            |                                                                                                                                                                                                                                                                                                                                                                                                                                                                                                                                                                                                                                                                                                                                                                                                                                                                                                                                                                                                                                                                                                                                                                                                                                                                                                                                                                                                                                                                                                                                                                                                                                                                                                                                                                                                                                                                                                                                                                                                                                                                                                                                |
| BARCODE                    | 5031978006334                                                                                                                                                                                                                                                                                                                                                                                                                                                                                                                                                                                                                                                                                                                                                                                                                                                                                                                                                                                                                                                                                                                                                                                                                                                                                                                                                                                                                                                                                                                                                                                                                                                                                                                                                                                                                                                                                                                                                                                                                                                                                                                  |