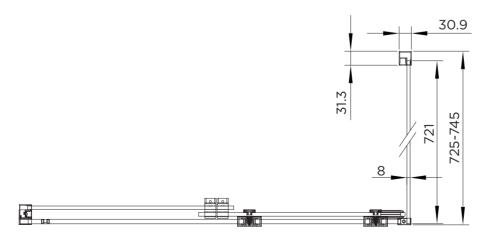

## SLIDING WETROOM

| RANGE                      | ROLLA 8                   |
|----------------------------|---------------------------|
| PRODUCT                    | SIDE PANEL                |
| CODE                       | AQ8949S                   |
| SIZE                       | 760                       |
| PROFILE COLOUR             | SILVER                    |
| GLASS THICKNESS            | 8mm                       |
| GLASS FINISH               | CLEAR                     |
| GLASS TREATMENT            | CLEAN & CLEAR™            |
| HEIGHT                     | 2000                      |
| ADJUSTMENT IN RECESS       | N/A                       |
| ADJUSTMENT WITH SIDE PANEL | 725-745                   |
| OPTIONAL SIDE PANEL        | N/A                       |
| APERTURE                   | N/A                       |
| GUARANTEE                  | LIFETIME                  |
| CE                         | EN14428                   |
| GLASS BS EN                | EN12150-1T                |
| PROFILE MATERIAL           | ALUMINUM /STAINLESS STEEL |
| HANDLE MATERIAL            | N/A                       |
| ROLLER MATERIAL            | N/A                       |
| QUICK RELEASE ROLLERS      | N/A                       |
| FIXED PANEL SIZE           | 721                       |
| MOVING PANEL SIZE          | N/A                       |
| PRODUCT HAND               | UNIVERSAL                 |
| PRODUCT WEIGHT             | 35.5KG                    |
| PACKAGED DIMENSIONS        | 2090x775x73               |
| BARCODE                    | 5301978068773             |