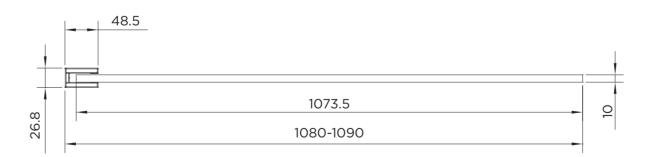

## wetroom 10

| RANGE                      | WETROOM 10     |
|----------------------------|----------------|
| PRODUCT                    | WETROOM PANEL  |
| CODE                       | AQ8415S        |
| SIZE                       | 1100           |
| PROFILE COLOUR             | SILVER         |
| GLASS THICKNESS            | 10             |
| GLASS FINISH               | CLEAR          |
| GLASS TREATMENT            | CLEAN & CLEAR™ |
| HEIGHT                     | 2000           |
| ADJUSTMENT IN RECESS       | 1080-1090      |
| ADJUSTMENT WITH SIDE PANEL | N/A            |
| OPTIONAL FLIPPER PANEL     | YES            |
| APERTURE                   | N/A            |
| GUARANTEE                  | LIFETIME       |
| CE                         | YES/EN14428    |
| GLASS BS EN                | EN12150-1T     |
| PROFILE MATERIAL           | ALUMINUM/6463# |
| HANDLE MATERIAL            | N/A            |
| HINGE MATERIAL             | N/A            |
| QUICK RELEASE ROLLERS      | N/A            |
| GLASS PANEL SIZE           | 1073.5         |
| MOVING PANEL SIZE          | N/A            |
| PRODUCT HAND               | UNIVERSAL      |
| PRODUCT WEIGHT             | 58KG           |
| PACKAGED DIMENSIONS        | 2120x1180x60   |
| BARCODE                    | 5031978044203  |